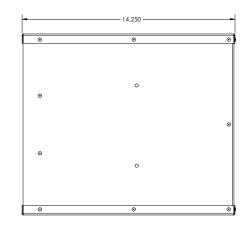

#### DIMENSIONS:

OVERALL: 12-1/8" H x 13-7/8" W x 14" D WEIGHT: 14.5 lbs.

**ASSEMBLY:** Fully factory-assembled. The design allows modules to be grouped together into a multiple-unit installation.