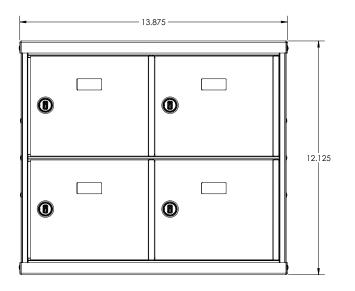

## **Pistol Locker Keyed Desk Mount 4 Door** (**Pistol Locker**) Internal Compartment Dimensions (6.00" W x 4.75" H x 13.375" D)

#### DIMENSIONS:

OVERALL: 12-1/8" H x 13-7/8" W x 14" D WEIGHT: 14.5 lbs.

**ASSEMBLY:** Fully factory-assembled. The design allows modules to be grouped together into a multiple-unit installation.