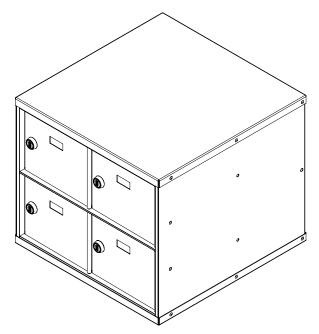

## **Pistol Locker Keyed Desk Mount 4 Door** (**Pistol Locker**) Internal Compartment Dimensions (6.00" W x 4.75" H x 13.375" D)

### **FEATURES**

- 1 or 4 compartments
- Key operated locks installed
- Two keys per opening
- Padded shelf

### **SPECIFICATIONS**

MATERIAL: All aluminum extrusion

**DOORS:** .100" 6063 extruded aluminum; doors and door tracks are anodized extruded aluminum with a minimum thickness of 1/8" swing on continuous hinge.

**LOCKS:** Security type lock with stainless steel assembly. Two keys are provided per compartment. Key and cylinder are removable for replacement. ALSS key locking system is a proprietary system to protect against unauthorized duplications.