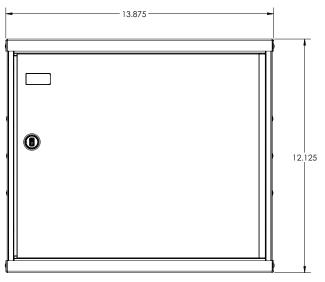

## Pistol Locker Keyed Desk Mount 1 Door (Pistol Locker)

Internal Compartment Dimensions (12.375" W x 10.25" H x 13.375" D)

**DIMENSIONS:** 

OVERALL: 12-1/8" H x 13-7/8" W x 14" D

WEIGHT: 14.5 lbs.

**ASSEMBLY:** Fully factory-assembled. The design allows modules to be grouped together into a multiple-unit installation.