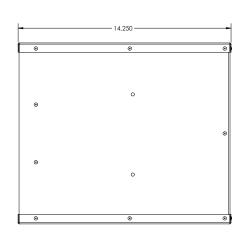

**DIMENSIONS:** 

OVERALL: 12-1/8" H x 13-7/8" W x 14" D

WEIGHT: 14.5 lbs.

**ASSEMBLY:** Fully factory-assembled. The design allows modules to be grouped together into a multiple-unit installation.