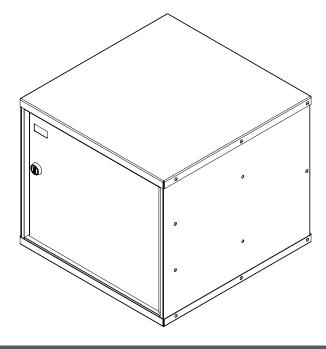

## Pistol Locker Keyed Desk Mount 1 Door (Pistol Locker)

Internal Compartment Dimensions (12.375" W x 10.25" H x 13.375" D)

## **FEATURES**

- 1 or 4 compartments
- Key operated locks installed
- Two keys per opening
- Padded shelf

**LOCKS:** Security type lock with stainless steel assembly. Two keys are provided per compartment. Key and cylinder are removable for replacement. ALSS key locking system is a proprietary system to protect against unauthorized duplications.