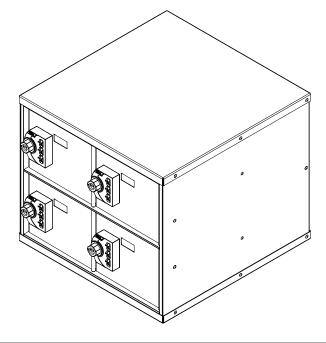

## Pistol Locker Combo Desk Mount 4 Door (Pistol Locker)

Internal Compartment Dimensions (6.00" W x 4.75" H x 13.375" D)

## **FEATURES**

- Padded Shelf
- Pop Riveted
- Combo Lock

## **SPECIFICATIONS**

MATERIAL: 18 GA. [.047"] Electro Galvanized Steel.

**DOORS:** 16 GA. [.059"] Electro Galvanized Steel. Swing on Stainless Steel Hinge.

**LOCKS:** REAL combination locks installed. Users can set their own codes. Combinations automatically reset after each use. Up to 1000 combinations available.

**DOOR IDENTIFICATION:** Number plates.

**DIMENSIONS:** OVERALL: 28 3/32" H, 14 1/4" W, 4" D

**MOUNTING:** Use mounting holes to secure units to wall, or recessed between 16" on center studs.