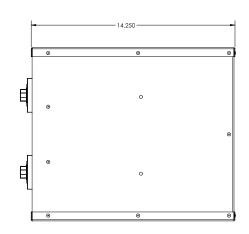

**DOOR IDENTIFICATION:** Number plates.

**DIMENSIONS:** OVERALL: 28 3/32" H, 14 1/4" W, 4" D

**MOUNTING:** Use mounting holes to secure units to wall, or recessed between 16" on center studs.