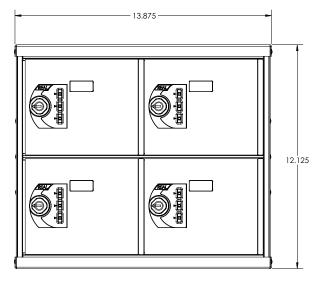

## Pistol Locker Combo Desk Mount 4 Door (Pistol Locker)

Internal Compartment Dimensions (6.00" W x 4.75" H x 13.375" D)

**DOOR IDENTIFICATION:** Number plates.

**DIMENSIONS:** OVERALL: 28 3/32" H, 14 1/4" W, 4" D

**MOUNTING:** Use mounting holes to secure units to wall, or recessed between 16" on center studs.