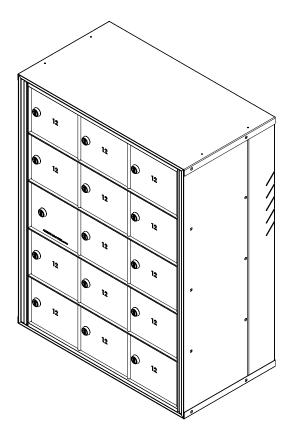

## Accessory Locker (Accessory Locker/ Powered Mini-Check) 14 DOOR Internal Compartment Dimensions (6.00" W x 5.00" H x 7.875" D)

## **FEATURES**

- USB port in each locked compartment
- Master door provides administrative access to all locked compartments
- Mounting brackets included for easy installation
- Keyed locks with 16 million, non-duplicative key code combinations

## **SPECIFICATIONS**

MATERIAL: All aluminum extrusion

FRAME AND DOORS: 6063 extruded aluminum with minimum thickness of .100"thickness; continuous extruded hinge
EXTERIOR COVER: .050" 5052-H-32 aluminum
DOOR IDENTIFICATION: Indented-plastic number plates
MOUNTING: Wall mount by anchoring to wall. Brackets included.
DIMENSIONS: OVERALL: 28.20" H x 21.75" W x 11.95" D
WEIGHT: 53 lbs.