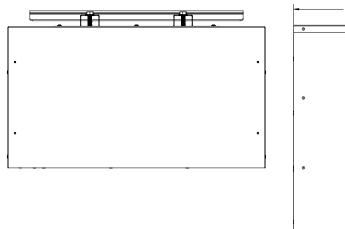

## **SPECIFICATIONS**

MATERIAL: All aluminum extrusion

FRAME AND DOORS: 6063 extruded aluminum with minimum thickness of .100"thickness; continuous extruded hinge
EXTERIOR COVER: .050" 5052-H-32 aluminum
DOOR IDENTIFICATION: Indented-plastic number plates
MOUNTING: Wall mount by anchoring to wall. Brackets included.
DIMENSIONS: OVERALL: 28.20" H x 21.75" W x 11.95" D
WEIGHT: 53 lbs.

|              | 21.750      |             |        |
|--------------|-------------|-------------|--------|
| <b>D</b> 12  | <b>0</b> 12 | <b>D</b> 12 |        |
| <b>0</b> 12  | <b>D</b> 12 | <b>1</b> 2  |        |
|              | <b>0</b> 12 | <b>1</b> 2  | 28.200 |
| <b>0</b> 12  | <b>D</b> 12 | <b>0</b> 12 |        |
| <b>()</b> 12 | <b>0</b> 12 | <b>0</b> 12 |        |