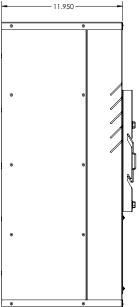

## **SPECIFICATIONS**

MATERIAL: All aluminum extrusion

FRAME AND DOORS: 6063 extruded aluminum with minimum thickness of .100"thickness; continuous extruded hinge
EXTERIOR COVER: .050" 5052-H-32 aluminum
DOOR IDENTIFICATION: Indented-plastic number plates
MOUNTING: Wall mount by anchoring to wall. Brackets included.
DIMENSIONS: OVERALL: 28.20" H x 21.75" W x 11.95" D
WEIGHT: 53 lbs.