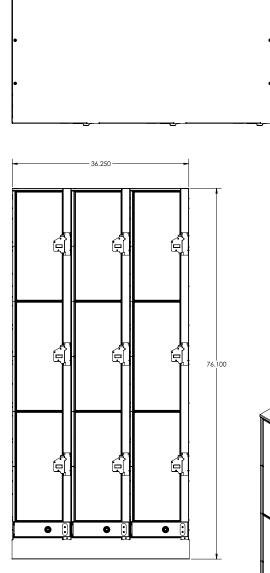

## Asset Locker A1224 (Admiral) 3W x 3H (9 DOORS) Internal Compartment Dimensions

(8.875" W x 8.75" H x 17.00" D)

## **FEATURES**

- Non-corrosive aluminum material
- Coin/token retrieval drawer
- Stainless steel door closure spring
- 4" High stainless steel base
- Ribbed angled shelves help keep contents dry

## **SPECIFICATIONS**

MATERIAL: Non-corrosive plastic and aluminum material FRAME AND DOORS: Formed Aluminum .050# thick; Double wall reinforced; painted exterior 5052H32/Formed Aluminum .090" LOCKS: Key-operated, coin/token retained, coin/token returned, no charge

SHELVES: Model .125" polypropylene, angled, standing ribs