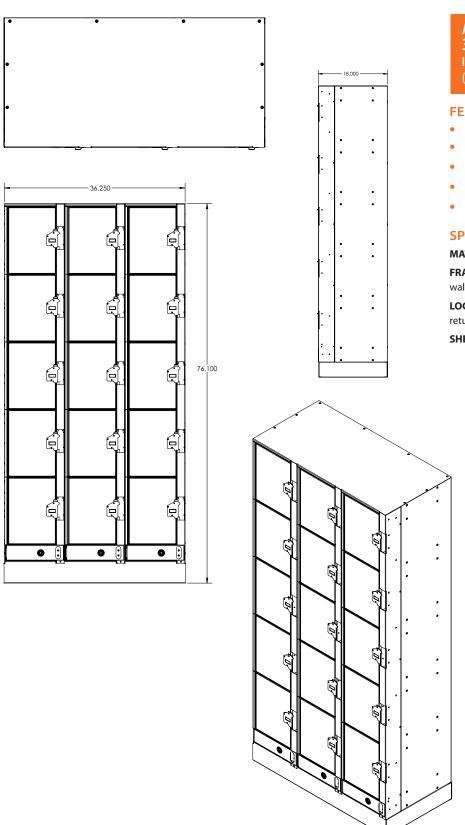

## Asset Locker A1214 (Admiral) 3W x 5H (15 DOORS)

Internal Compartment Dimensions (8.875" W x 12.50" H x 17.00" D)

## **FEATURES**

- Non-corrosive aluminum material
- Coin/token retrieval drawer
- Stainless steel door closure spring
- 4" High stainless steel base
- Ribbed angled shelves help keep contents dry

## **SPECIFICATIONS**

MATERIAL: Non-corrosive plastic and aluminum material

**FRAME AND DOORS:** Formed Aluminum .050# thick; Double wall reinforced; painted exterior 5052H32/Formed Aluminum .090"

**LOCKS:** Key-operated, coin/token retained, coin/token returned, no charge

SHELVES: Model .125" polypropylene, angled, standing ribs