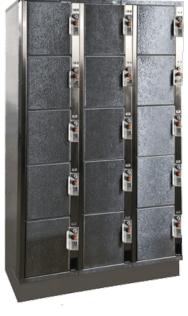

THAT'S 120 YEARS **OF AMERICAN INGENUITY** 

**Ambassador Stainless Steel Lockers** Admiral Aluminum