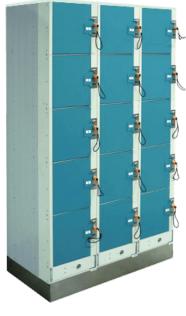

THAT'S 120 YEARS **OF AMERICAN INGENUITY** 

**Ambassador Stainless Steel Lockers** Admiral Aluminum