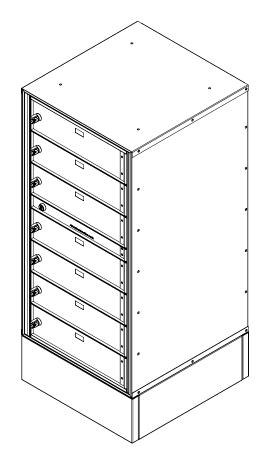

## **FEATURES**

- Security: Individually locked compartments.
- Management: Master frame provides administrative access to all locked compartments.
- Access Control: Keyed or keyless system.
- 110V outlet in each locked compartment.
- Indented plastic number plates.

## **SPECIFICATIONS**

MATERIAL: 6" aluminum base. All aluminum extrusion and sheet metal.

**FRAME AND DOORS:** 5052-H-32 extruded aluminum 1/8" thickness; doors swing on continuous hinge.

LOCKS: 4 Dial keyless locks with master key override.