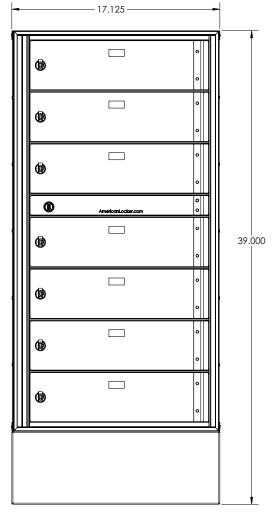

Laptop Locker 7 Door (Laptop Locker) Internal Compartment Dimensions (14.1875" W x 3.875" H x 17.375" D)

SHELVES AND EXTERIOR: .050" 5052-H-32 aluminum.

STACKING: Units are stackable (2 max.). Secured to wall or recessed.

**DIMENSIONS:** OVERALL: 33" H x 17 1/8" W x 18" D