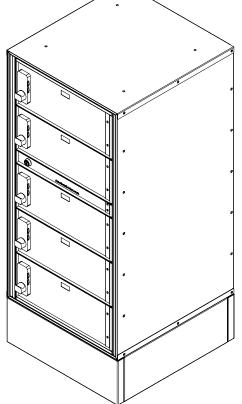

## **ADVANCED LINE**

Laptop Locker 5 Door (Laptop Locker) Internal Compartment Dimensions (14.1875" W x 5.50" H x 17.375" D)

## **FEATURES**

- Security: Individually locked compartments.
- Management: Master frame provides administrative access to all locked compartments.
- Access Control: Keyed or keyless system.
- 110V outlet in each locked compartment.
- Indented plastic number plates.