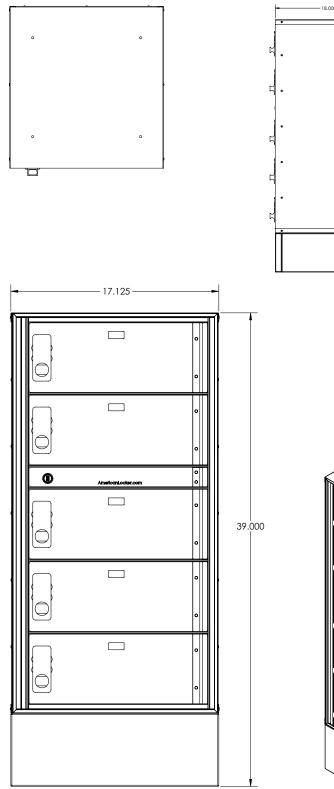

## **ADVANCED LINE**

Laptop Locker 5 Door (Laptop Locker) Internal Compartment Dimensions (14.1875" W x 5.50" H x 17.375" D)

## **SPECIFICATIONS**

**MATERIAL:** 6" aluminum base. All aluminum extrusion and sheet metal. **FRAME AND DOORS:** 5052-H-32 extruded aluminum 1/8" thickness; doors swing on continuous hinge.

LOCKS: 4 Dial keyless locks with master key override.

SHELVES AND EXTERIOR: .050" 5052-H-32 aluminum.

**STACKING:** Units are stackable (2 max.). Secured to wall or recessed. **DIMENSIONS:** OVERALL: 33" H x 17 1/8" W x 18" D

American Locker | 4170-103 Distribution Circle | North Las Vegas, NV 89030 | PHONE 800-828-9118 | info@americanlocker.com WWW.AMERICANLOCKER.COM | ©2019 CKI Locker LLC a division of Cole Kepro International LLC