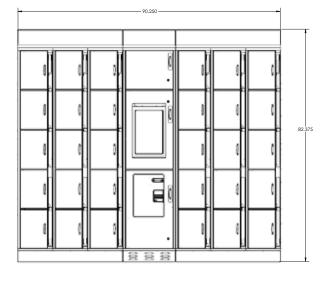

## **ADVANCED LINE**

Electronic Locker System (Freedom) Electronic Locker System SS (Freedom) Internal Compartment Dimensions (7.625" W x 13.00" H x 16.875" D)

## **FEATURES**

- Electronic, keyless, self-service kiosk
- CREDIT CARD READER; BILL ACCEPTOR
- Electro-galvanized or stainless steel construction aids in rust and corrosion resistance
- 30 doors
- Secure locking mechanisms and fewer pry points for ultimate security
- Finished-end panels and sloping tops