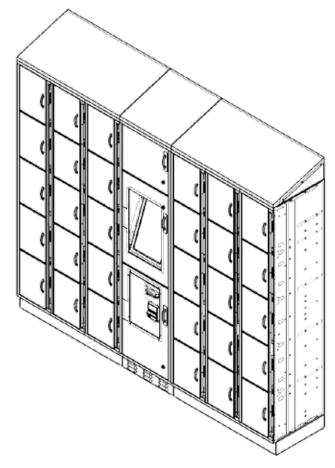

## **ADVANCED LINE**

Electronic Locker System (Freedom) Electronic Locker System SS (Freedom) Internal Compartment Dimensions (7.625" W x 13.00" H x 16.875" D)

## **FEATURES**

- Electronic, keyless, self-service kiosk
- CREDIT CARD READER; BILL ACCEPTOR
- Electro-galvanized or stainless steel construction aids in rust and corrosion resistance
- 30 doors
- Secure locking mechanisms and fewer pry points for ultimate security
- Finished-end panels and sloping tops