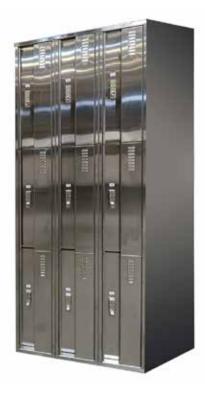

# **Personnel Locker**

#### DESCRIPTION

The Personnel Locker SS1224 is the premier choice for schools, gyms, hospitals, manufacturing facilities and corporate offices. This model is constructed of all-welded stainless steel and features our keyed lock with 16 million, non-duplicative key code combinations, welded hasp assembly or 4-dial Keyless lock with resettable combinations.

### **FEATURES**

- 4-dial Keyless locks with resettable combinations
- 4" high recessed stainless steel base
- Magnetic strip door closure
- Full length handle grasp
- Front louver ventilation