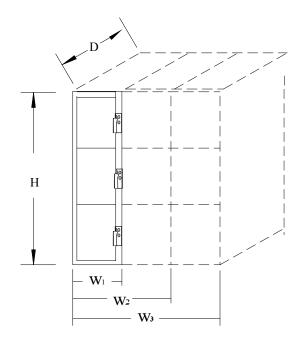

| Statesman Jr | Exterior Dimensions inches |    |    |    |    | wxdxh        |
|--------------|----------------------------|----|----|----|----|--------------|
| Tiers        | H                          | D  | W1 | W2 | W3 | Door Size    |
| 2            | 37                         | 18 | 12 | 24 | 36 | 12 x 18 x 12 |
| 2            | 37                         | 18 | 15 | 30 | NA | 15 x 18 x 12 |
| 3            | 37                         | 18 | 12 | 24 | 36 | 12 x 18 x 12 |