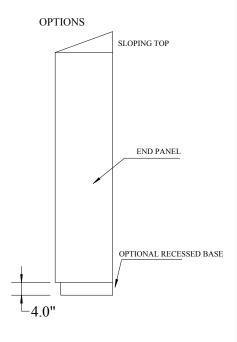

## **OPTIONS:**

- Locks: key only, coin, token, coin/token refund.
- 4" high recessed CRS bases painted black.
- Sloping tops.
- Finished end panels.

| Statesi | IIaII JI |        |  |
|---------|----------|--------|--|
| MODEL   |          |        |  |
| DWG#:   |          | SCALE: |  |
|         |          |        |  |