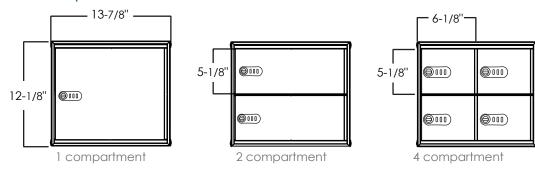

#### Exterior

| Mini-Lok All Keyed | Dimensions            |  |
|--------------------|-----------------------|--|
| Overall            | 12-1/8" x 13-7/8 x 14 |  |
| 1-Compartment      | 12-1/8" x 13-7/8 x 14 |  |
| 2-Compartment      | 5-1/8" x 13-7/8 x 14  |  |
| 4-Compartment      | 5-1/8" x 6-1/8 x 14   |  |