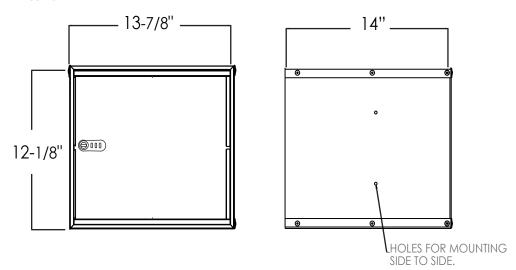

#### Exterior

| Mini-Lok All Keyed | Dimensions            |  |
|--------------------|-----------------------|--|
| Overall            | 12-1/8" x 13-7/8 x 14 |  |
| 1-Compartment      | 12-1/8" x 13-7/8 x 14 |  |
| 2-Compartment      | 5-1/8" x 13-7/8 x 14  |  |
| 4-Compartment      | 5-1/8" x 6-1/8 x 14   |  |

**LOCKS:** Preinstalled zinc alloy mechanical lock with 1,000 possible combination codes. Codes resettable by each user. Two master keys provided to open locks and reset user codes.

**FABRICATION:** Lockers are shipped fully factory assembled. The design allows modules to be grouped together into a multiple-unit installation. Units may be flush mounted by installing in wall between studs.