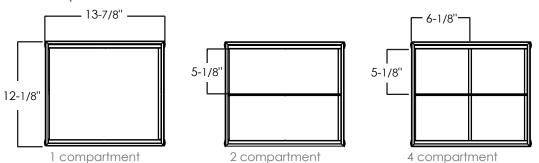

#### Exterior

| Mini-Lok All Keyed | Dimensions            |  |
|--------------------|-----------------------|--|
| Overall            | 12-1/8" x 13-7/8 x 14 |  |
| 1-Compartment      | 12-1/8" x 13-7/8 x 14 |  |
| 2-Compartment      | 5-1/8" x 13-7/8 x 14  |  |
| 4-Compartment      | 5-1/8" x 6-1/8 x 14   |  |

### **Interior Options**