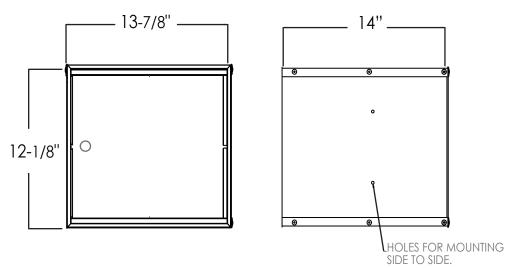

#### Exterior

| Mini-Lok All Keyed | Dimensions            |  |
|--------------------|-----------------------|--|
| Overall            | 12-1/8" x 13-7/8 x 14 |  |
| 1-Compartment      | 12-1/8" x 13-7/8 x 14 |  |
| 2-Compartment      | 5-1/8" x 13-7/8 x 14  |  |
| 4-Compartment      | 5-1/8" x 6-1/8 x 14   |  |

# Mini Lok All - Keyed

**MATERIAL:** Case fabricated of all aluminum extrusion and material finished in a powder coat finished case. Doors and door tracks are anodized extruded aluminum with a minimum thickness of 1/8" swing on continuous hinge.

**FABRICATION:** Lockers are shipped fully factory assembled. The design allows modules to be grouped together into a multiple-unit installation. Units may be flush mounted by installing in wall between studs.