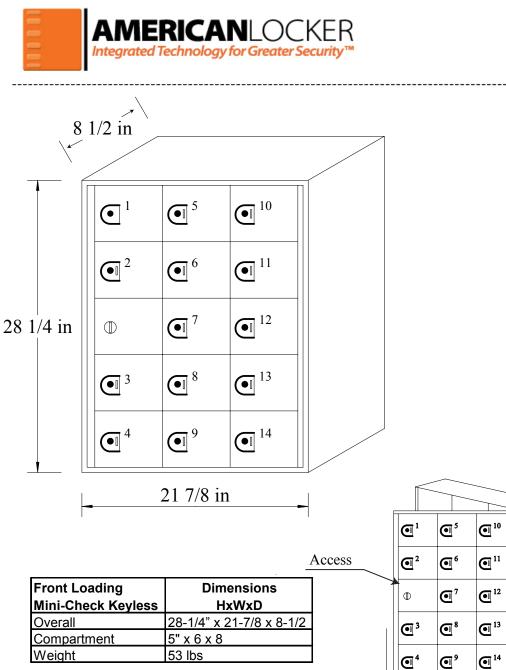

Front Loading Master Door

## Front Loading Mini-Check<sup>®</sup> - Keyless

**CONSTRUCTION:** All aluminum extrusion and material.

**OVERALL DIMENSIONS:** 28 ¼" High x 21 7/8" Wide x 8 1/2" Deep.

**COMPARTMENTS:** (14) each 5" High x 6" Wide x 8" Deep. Clear Opening: 5-3/4" High x 5" Wide x 7-3/8" Deep.

**MASTER DOOR:** Allows management access to all compartments. Swings on continuous extruded hinge, secured from top to bottom by extruded locking bar.

**DOORS:** 6063 extruded aluminum with min. thickness of .100" with continuous extruded hinge.

**EXTERIOR COVER:** .050" 5052-H-32 aluminum.

**DOOR IDENTIFICATION:** 1/2" custom engraving.

**LOCKS:** Proprietary 3-digit user changeable aluminum die cast locks, cam locking, with master key override.