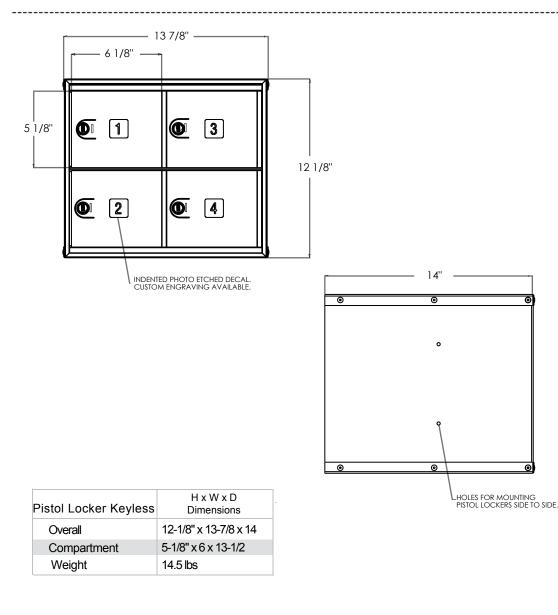

## Pistol Locker- Keyless

|                                                                                                                         | MODEL: | MODEL: Pistol Locker Keyle |        | yless |
|-------------------------------------------------------------------------------------------------------------------------|--------|----------------------------|--------|-------|
| American Locker Security Systems<br>815 S. Main St., Grapevine, TX 76051   Tel: (800) 828-9118   www.americanlocker.com |        |                            |        |       |
|                                                                                                                         | DWG#   | MINI004                    | SCALE: |       |
|                                                                                                                         | DATE:  | 7/27/07                    | BY:    | er    |