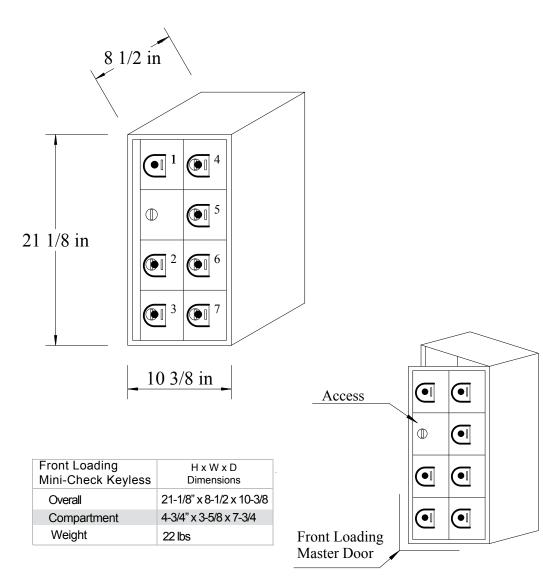

## **DOORS:**

- 7 patron doors, 6063 extruded aluminum, .100" min. clear opening 4-3/4" H x 3-5/8" W x 7-3/4" D.

**EXTERIOR COVER:** .050" 5052-H-32 aluminum.

**DOOR IDENTIFICATION:** 1/2" custom engraving.

**LOCKS:** 3-digit user changeable combination locks with master key override.

**FINISH:** Powder coat paint in silver, gold and bronze or natural anodized aluminum. Other color options available.

**MOUNTING:** Wall mount by anchoring to wall with optional shelf support or desktop mounting.

#### Mini-Check FL Micro-Keyless

| <br>MODEL: | : MICR7-C |        |    |  |
|------------|-----------|--------|----|--|
|            |           |        |    |  |
| DWG#       | MINI004   | SCALE: |    |  |
| DATE:      | 7/27/07   | BY:    | er |  |